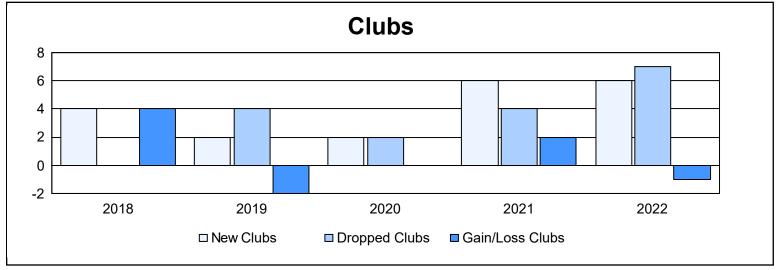

District B 6 As of June 2022 Cumulative

| Year      | New<br>Clubs | Dropped<br>Clubs | Gain/<br>Loss<br>Clubs | New<br>Members | Charter<br>Members | Reinstate<br>Members | Transfer<br>Members | Total<br>Member<br>Added | Total<br>Members<br>Dropped | Gain/<br>Loss<br>Members |
|-----------|--------------|------------------|------------------------|----------------|--------------------|----------------------|---------------------|--------------------------|-----------------------------|--------------------------|
| 2017-2018 | 4            | 0                | 4                      | 150            | 87                 | 8                    | 8                   | 253                      | 217                         | 36                       |
| 2018-2019 | 2            | 4                | -2                     | 71             | 43                 | 9                    | 3                   | 126                      | 234                         | -108                     |
| 2019-2020 | 2            | 2                | 0                      | 123            | 37                 | 11                   | 10                  | 181                      | 170                         | 11                       |
| 2020-2021 | 6            | 4                | 2                      | 153            | 112                | 42                   | 1                   | 308                      | 232                         | 76                       |
| 2021-2022 | 6            | 7                | -1                     | 97             | 131                | 40                   | 4                   | 272                      | 292                         | -20                      |
| Average   | 4            | 3                | 1                      | 119            | 82                 | 22                   | 5                   | 228                      | 229                         | -1                       |